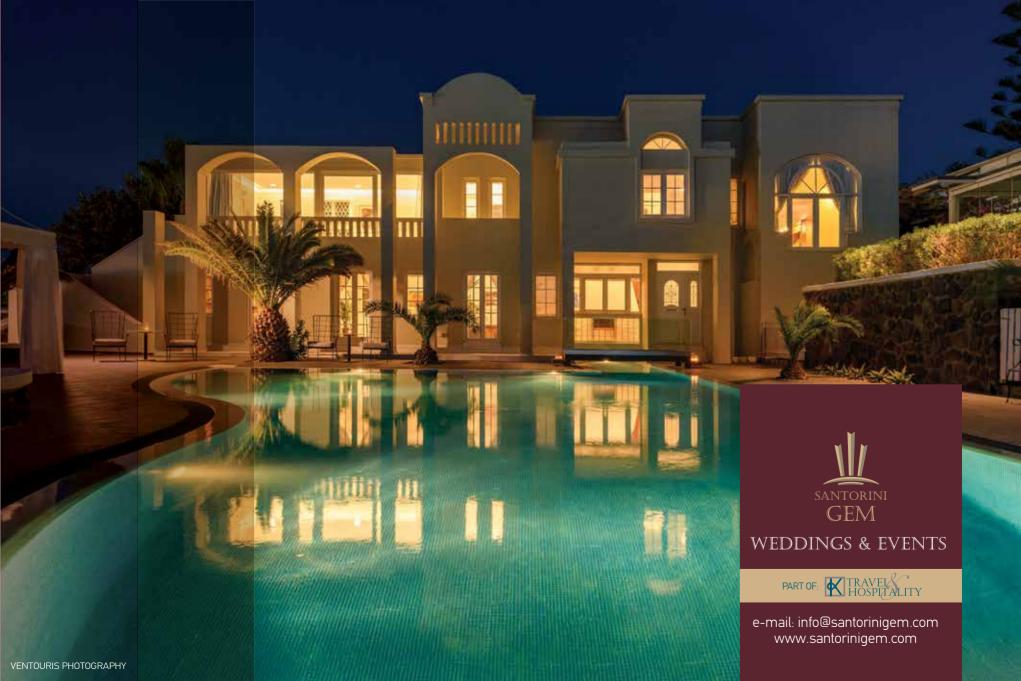

Gem wedding villa is located on the Caldera clifs of Santorini, famous for the breathtaking views and sunsets!

Wedding villa: 5 bedrooms, sleeps 8, 5 bathrooms, 2 living rooms, kitchen, dining space, balconies, A/C, WiFi, jacuzzi, pool, gardens.

The wedding villa hospitality includes a welcoming sparkling wine & fresh seasonal fruit, mineral water, mini bar, linen, night security service and a luxurious breakfast for the couple and the guests of the villa.